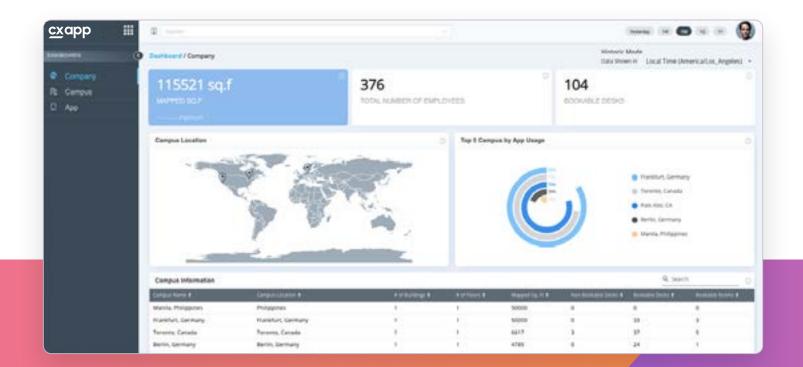

## **Company Data Dashboard**

View company-wide data points that offer a global view of offices, real estate, bookable spaces, and overall app usage.

- Get a comparative analysis of how different locations and geographies use your spaces and technology
- Benchmark the performance of global KPIs and identify where potential gaps may exist
- Understand the macro view of your company's total reach
  and potential

Build plans to measure and adjust workplace operations across multiple factors that will improve ROI across different business segments.