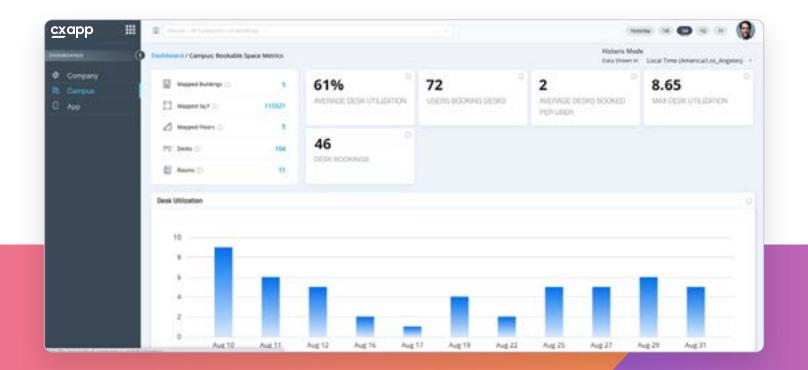

## **Campus Data Dashboard**

View campus-specific data points that offer a more granular view of how individual offices and locations are performing across bookable space metrics, broken down by buildings, floors, rooms, and desks.

- Uncover the recency and frequency of space occupancies and discover trends
- Expand and contract the workplace proactively, as needed
- Perform a comparative analysis of historical timeframes to inform future behavior and patterns