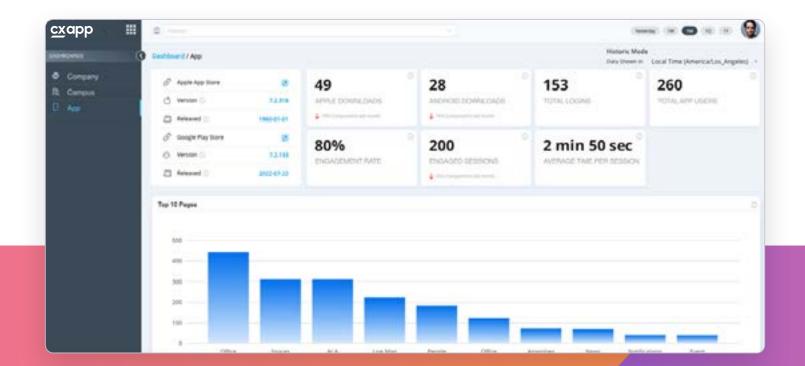

## App Data Dashboard

View app engagement and behavioral data for your workplace experience solution and get a more holistic understanding of how your employees are interacting with it by tracking app downloads, average duration, most accessed pages, high value interactions and more.

- Measure the impact of the hard work you put into employee experience
- Understand what resonates with employees to create a better app experience
- Improve stickiness across key app and employee metrics